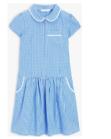

# School polo, blouse, navy blue cardigan, jumper or blue fleeceImage: school polo, blouse, navy blue cardigan, jumper or blue fleeceImage: school polo, blouse, navy blouse, skirt or dress

Dark colored shoes daily