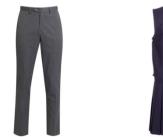

# School polo, blouse, navy blue cardigan, jumper or blue fleeceImage: school polo, blouse, navy blue cardigan, jumper or blue fleeceImage: school polo, blouse, navy blouse, skirt or dress

Dark colored shoes daily