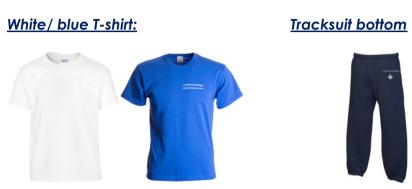

## LPEBL KT SCHOOL UNIFORM SCHOOL YEAR 2024/2025

**LPEBL School Uniform** 

All clothes/bags/belongings should be marked with the child's name.

### SCHOOL UNIFORM

PE KIT (Mondays and Thursdays)

# School polo, blouse, navy blue cardigan, jumper or blue fleeceImage: school polo, blouse, navy blue cardigan, jumper or blue fleeceImage: school polo, blouse, navy blouse, skirt or dress





Dark colored shoes daily



| Child's signature | Parent's signature |
|-------------------|--------------------|
|                   |                    |
|                   |                    |



# <u>Trainers</u>

 $\rightarrow$  For safety reasons, long hair should be tied up neatly.

# **PROHIBITED ITEMS:**

- Hoodies
- Shoes with wheels or lights
- Tracksuit bottom / Leggings other than on PE days
- Accessories: long earrings, make up, nail polish,

School uniform can be purchased second hand at school or new on: https://www.schooluniformdirect.co.uk//schools/11/la-petite-ecole-bilingue