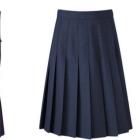

# School polo, blouse, navy blue cardigan, jumper or blue fleeceImage: school polo, blouse, navy blue cardigan, jumper or blue fleeceImage: school polo, blouse, navy blouse, skirt or dress

Dark colored shoes daily